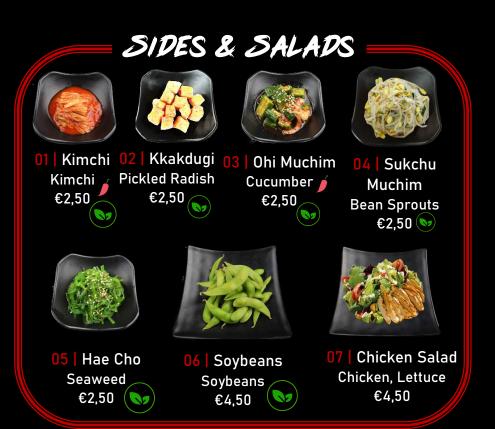

STEWS











## A=LL YOU CAN EAT

### Our Concept:

In our restaurant you have the choice between AYCE (All You Can Eat) and A La Carte. Choosing AYCE allows you to enjoy our dishes for 2 hours for set prices which are mentioned down below, drinks are not included, for A La Carte you will have to pay for every dish you order.

#### Our rules for AYCE:

- At the end you get 1 scoop of ice cream per person for no extra costs, after this you pay €1 per extra scoop.
- With the AYCE you have 5 rounds, per round you can order 3 dishes per person (drinks do not count). There is a 15-minute waiting time between each round.
- Consumption/bringing your own drinks is not allowed.
- We are against food waste, so we charge for left-over dishes/food. The amount we charge will depend on the amount that is not