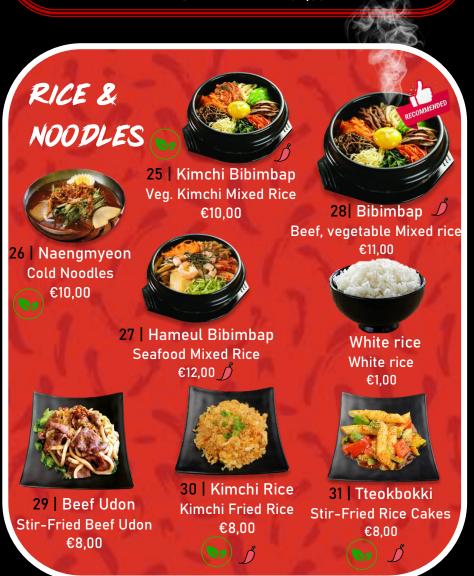

STEWS











## A=LL YOU CAN EAT

### Our Concept:

In our restaurant you have the choice between AYCE (All You Can Eat) and A La Carte. Choosing AYCE allows you to enjoy our dishes for 2 hours for set prices which are mentioned down below, drinks are not included, for A La Carte you will have to pay for every dish you order.

#### Our rules for AYCE:

- At the end you get 1 scoop of ice cream per person for no extra costs, after this you pay €1 per extra scoop.
- With the AYCE you have 5 rounds, per round you can order 3 dishes per person (drinks do not count). There is a 15-minute waiting time between each round.
- Consumption/bringing your own drinks is not allowed.
- We are against food waste, so we charge for left-over dishes/food. The amount we charge will depend on the amount that is n