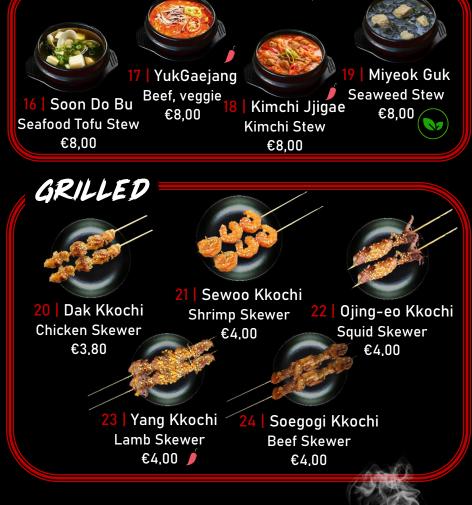

STEWS











## A=LL YOU CAN EAT

### Our Concept:

In our restaurant you have the choice between AYCE (All You Can Eat) and A La Carte. Choosing AYCE allows you to enjoy our dishes for 2 hours for set prices which are mentioned down below, drinks are not included, for A La Carte you will have to pay for every dish you order.

#### Our rules for AYCE:

- At the end you get 1 scoop of ice cream per person for no extra costs, after this you pay €1 per extra scoop.
- With the AYCE you have 5 rounds, per round you can order 3 dishes per person (drinks do not count). There is a 15-minute waiting time between each round.
- Consumption/bringing your own drinks is not allowed.
- We are against food waste, so we charge for left-over dishes/food. The amount we charge will depend on the amount