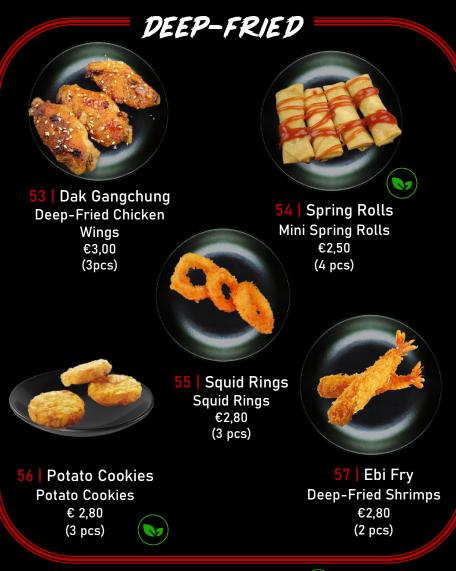

audfontaine (1L)                                                          | €7,00           |
| Tap water                                                                          | €1,50           |
| House Wine  Red   Dry White   Sweet White   Rosé  Bottle of Wine (750mL)           | €4,20<br>€15,00 |
| Beer Heineken   Heineken 0.0% Tsing Tao (Chinese Beer)   Kogi Beer spicy/wit/lager | €3,00<br>€3,80  |
| Liquor<br>Cointreau   Tia Maria   Amaretto   Baileys   Vodka   Bacardi             | €4,50           |
| Whiskey Jameson   Red Label                                                        | €5,20           |

## HOT DRINKS

### Coffee

| Espresso   Coffee        | €2,50 |
|--------------------------|-------|
| Tea                      |       |
| Regular Tea   Korean Tea | €2,40 |







Do you have an Allergy? Please let us know! Heb je een allergie? Laat het ons alstublieft weten!



Spicy