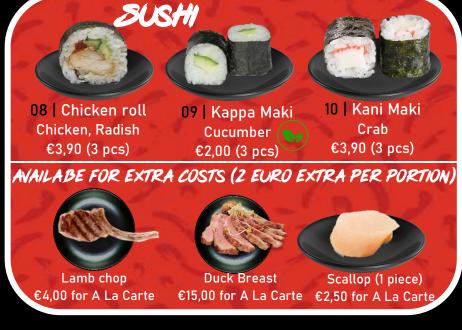

STEWS











## A=LL YOU CAN EAT

### Our Concept:

In our restaurant you have the choice between AYCE (All You Can Eat) and A La Carte. Choosing AYCE allows you to enjoy our dishes for 2 hours for set prices which are mentioned down below, drinks are not included, for A La Carte you will have to pay for every dish you order.

#### Our rules for AYCE:

- At the end you get 1 scoop of ice cream per person for no extra costs, after this you pay €1 per extra scoop.
- With the AYCE you have 5 rounds, per round you can order 3 dishes per person (drinks do not count). There is a 15-minute waiting time between each round.
- Consumption/bringing your own drinks is not allowed.
- We are against food waste, so we charge for left-over dishes/food. The amount we charge will depend on the amount that is not f