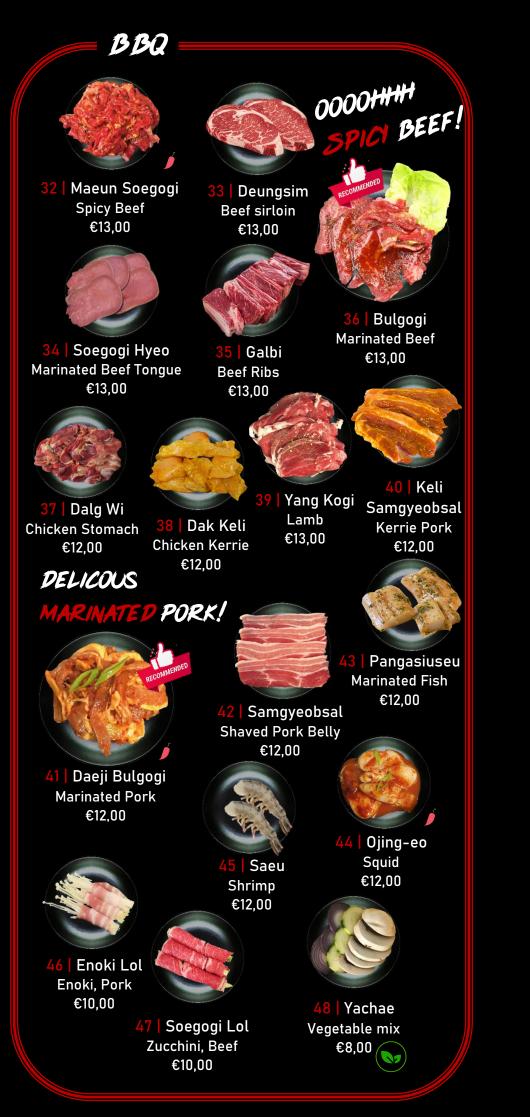

STEWS











## A=LL YOU CAN EAT

### Our Concept:

In our restaurant you have the choice between AYCE (All You Can Eat) and A La Carte. Choosing AYCE allows you to enjoy our dishes for 2 hours for set prices which are mentioned down below, drinks are not included, for A La Carte you will have to pay for every dish you order.

#### Our rules for AYCE:

- At the end you get 1 scoop of ice cream per person for no extra costs, after this you pay €1 per extra scoop.
- With the AYCE you have 5 rounds, per round you can order 3 dishes per person (drinks do not count). There is a 15-minute waiting time between each round.
- Consumption/bringing your own drinks is not allowed.
- We are against food waste, so we charge for left-over dishes/food. The amount we charge will depend on the amoun