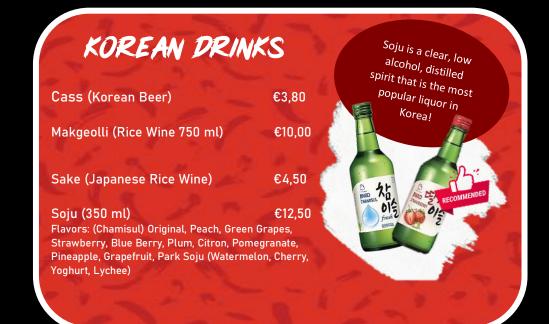

# DRINKS

#### Soft Drinks

| Fristi   Ginger Ale   Bitter Lemon   Tonic   Cassis                                | €2,60           |
|------------------------------------------------------------------------------------|-----------------|
| Bottle Chaudfontaine (1L)                                                          | €7,00           |
| Tap water                                                                          | €1,50           |
| House Wine  Red   Dry White   Sweet White   Rosé  Bottle of Wine (750mL)           | €4,20<br>€15,00 |
| Beer Heineken   Heineken 0.0% Tsing Tao (Chinese Beer)   Kogi Beer spicy/wit/lager | €3,00<br>€3,80  |
| Liquor<br>Cointreau   Tia Maria   Amaretto   Baileys   Vodka   Bacardi             | €4,50           |
| Whiskey Jameson   Red Label                                                        | €5,20           |