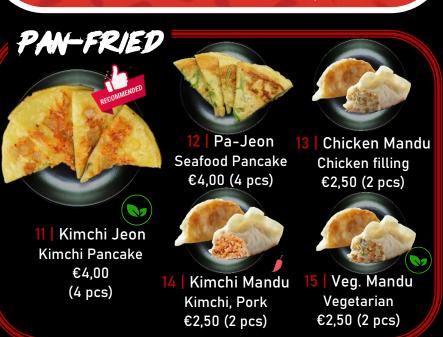

STEWS











## A=LL YOU CAN EAT

### Our Concept:

In our restaurant you have the choice between AYCE (All You Can Eat) and A La Carte. Choosing AYCE allows you to enjoy our dishes for 2 hours for set prices which are mentioned down below, drinks are not included, for A La Carte you will have to pay for every dish you order.

#### Our rules for AYCE:

- At the end you get 1 scoop of ice cream per person for no extra costs, after this you pay €1 per extra scoop.
- With the AYCE you have 5 rounds, per round you can order 3 dishes per person (drinks do not count). There is a 15-minute waiting time between each round.
- Consumption/bringing your own drinks is not allowed.
- We are against food waste, so we charge for left-over dishes/food. The amount we charge will depend on the amount that is not fin