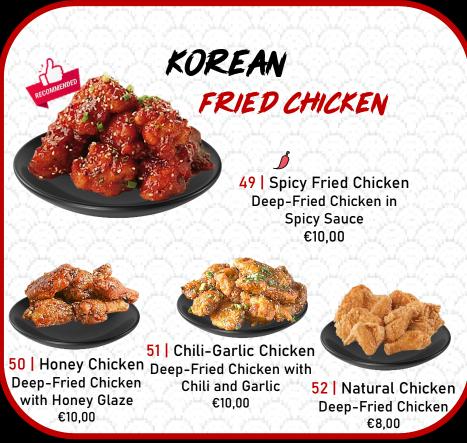

Chaudfontaine (1L)                                                          | €7,00           |
| Tap water                                                                          | €1,50           |
| House Wine  Red   Dry White   Sweet White   Rosé  Bottle of Wine (750mL)           | €4,20<br>€15,00 |
| Beer Heineken   Heineken 0.0% Tsing Tao (Chinese Beer)   Kogi Beer spicy/wit/lager | €3,00<br>€3,80  |
| Liquor<br>Cointreau   Tia Maria   Amaretto   Baileys   Vodka   Bacardi             | €4,50           |
| Whiskey Jameson   Red Label                                                        | €5,20           |

## HOT DRINKS

### Coffee

| Espresso   Coffee        | €2,50 |
|--------------------------|-------|
| Tea                      |       |
| Regular Tea   Korean Tea | €2,40 |







Do you have an Allergy? Please let us know! Heb je een allergie? Laat het ons alstublieft weten!



Spicy